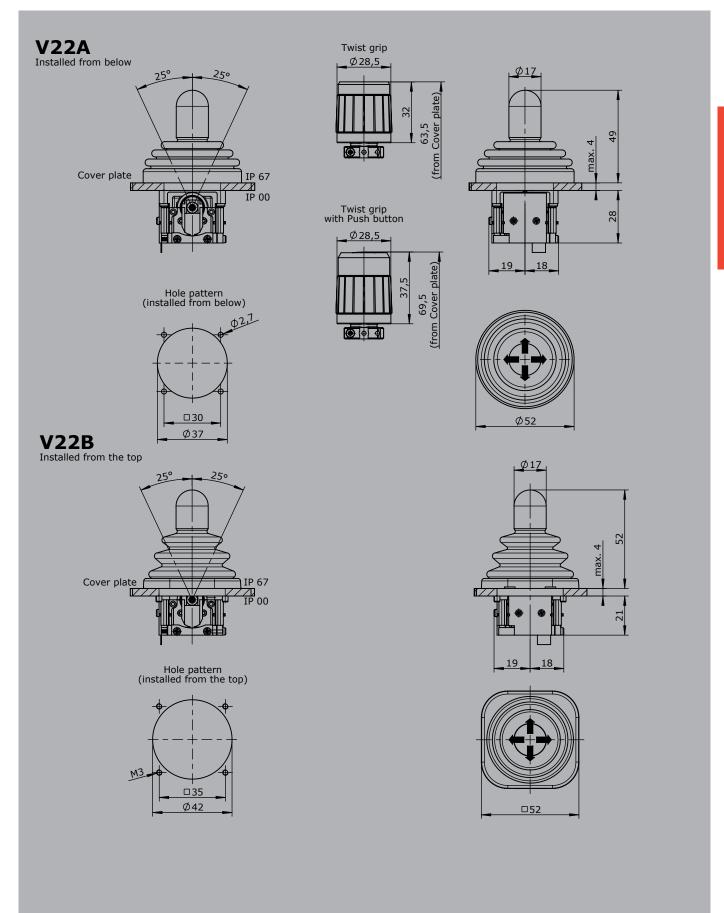

IP67 front

V22A **Basic unit** V22.1A 1-axis with spring return, installation from below V22A 2-axis with spring return, installation from below V22.1B 1-axis with spring return, installation from top V22B 2-axis with spring return, installation from top Gate Cross gate РΧ Special gate Grip Knob (standard) D Push button GS9 Hall-twist grip with spring return GS9-D Hall-twist grip with spring return and push button on top Interface Voltage output E103 1 0,5...2,5...4,5 V redundant at Ub=5 V 1 axis 2 2 axis Characteristic: 1 = Inverse dual, 2 = Dual Special model Special / customer specified